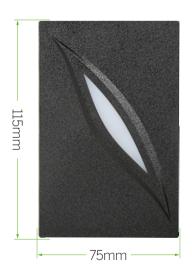

## Dimensions(mm)

## Specifications

| Card Type       | EM or MF                      |
|-----------------|-------------------------------|
| Power / Current | DC 6-14V / Max.70mA           |
| Read Range      | KR100EM: Up to 10CM,          |
|                 | KR100MF: Up to 5CM            |
| Output Format   | 26bit/34bit Wiegand (default) |
| Waterproof      | IP65                          |
| Material        | ABS+PC with texture           |
| Dimension       | 115 x 75 x 18mm               |