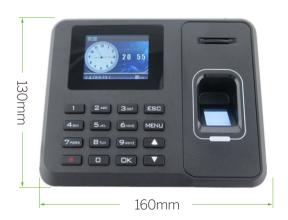

# Specifications

| Card                 | ID Optional                         |
|----------------------|-------------------------------------|
| Fingerprint Capacity | 1000                                |
| Record Capacity      | 100,000                             |
| Display              | 2.4 inches                          |
| Identification Style | Fingerprint, Pincode, (ID Optional) |
| Power supply         | DC5V 2A                             |
| Communication        | USB                                 |
| Dimension            | 160*130*30mm                        |

## Dimensions(mm)

S4A Industrial Co.,Limited