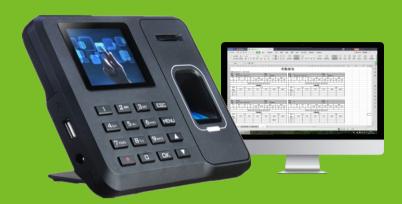

Excel report for check-in and check-out USB to download attendance record

### **Product Advantages**

Tm1800 voice the name and ID when put fingerprints, both Well-Hung and Desktop style, USB Pen driver download the reports from the device, easy use and operation without software.

#### **Products Features**

- Auto generate exports in Excel TXT File
- Both Raw data and statistic data reports